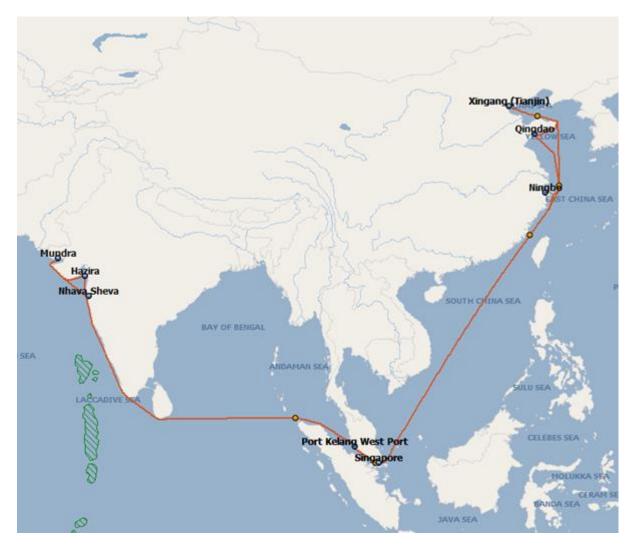

The service provides a port rotation of : Tianjin, Qingdao, Ningbo, Singapore, Port Kelang, Nhava Sheva , Mundra, Hazira, Colombo, Port Kelang, Singapore, Tianjin, and operates with 6 X 4,600 teu vessels (HMM X 2, CMA-CMA X 1, KMTC X 1, PEL X 1, SCI X 1)

\* Attached: CWI Service routes

CWI (China West India Express) Service